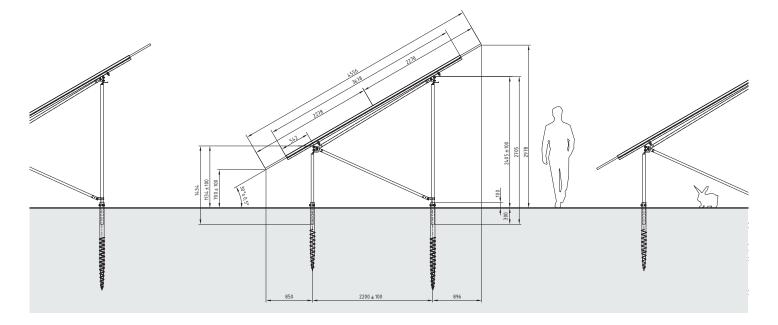

## GROUNDFIX 2V SLIDE-IN GROUNDSCREW **Features:** Placement of panels on the structure – 2 panels vertically. The optimal solution in terms of land utilization. ✓ Construction for standard FVE panel tilt range 10°-35° The structure is height adjustable and can levelized uneven terrain Certified screws of the brand BAYO.S Slide-in mounting of panels using a special aluminum profile. The panel is supported up along its entire length, it does not deform. Easy and quick installation. Slide-in profiles

All construction elements hot-dip galvanized according to DIN EN ISO 1461

of different cross-sections T85/T100/T125, AW6063 according to TS EN 775-9

✓ The construction is according to ČSN EN 1990

for different types of loads are provided.

- Weight of 1 MW approx. 30 t
- Made in Czech Republic

RENEWABLE ENERGY PERFORMANCES

Attaching the legs to the ground screw allows the height of the structure to be adjusted

Attaching the bottom brace and the aluminum profile to the purlin, which determines the tilt of the panels