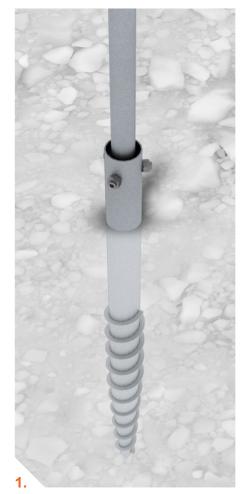

- Weight of 1 MW approx. 30 t
- Made in Czech Republic

RENEWABLE ENERGY PERFORMANCES

Attaching the legs to the ground screw allows the height of the structure to be adjusted

Attaching the bottom brace and the aluminum profile to the purlin, which determines the tilt of the panels