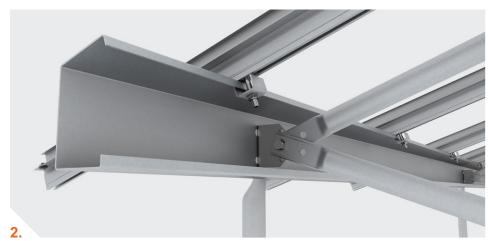

## GROUNDFIX 2V SLIDE-IN GROUNDSCREW **Features:** Placement of panels on the structure – 2 panels vertically. The optimal solution in terms of land utilization. ✓ Construction for standard FVE panel tilt range 10°-35° The structure is height adjustable and can levelized uneven terrain Certified screws of the brand BAYO.S Slide-in mounting of panels using a special aluminum profile. The panel is supported up along its entire length, it does not deform. Easy and quick installation. Slide-in profiles

Fixing the solar panel in aluminum profiles – Slide-in

**GROUNDFIX** is a European company based in Prague. Our company focuses on providing foundation solutions for every type of soil conditions. From standard soil, with easy installation, through low density, muddy terrain where a special type of propeller screw is necessary, to hard rocky terrain where predrilling technology is required. As well as ground screws we are able to provide rammed post foundations if clients prefer this technology and the soil conditions allow it.