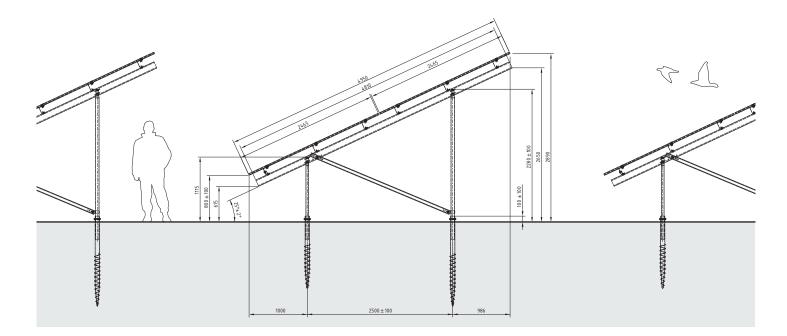

## GROUNDFIX 2V RAFTERS GROUNDSCREW

## Features:

- Placement of panels on the structure 2 panels vertically.
- Construction for standard FVE panel tilt range 10°–35°
- The structure is height adjustable and can levelized uneven terrain
- Certified screws of the brand BAYO.S
- The rafter construction allows the use of different panel sizes
- Easy and quick installation
- All construction elements hot-dip galvanized according to DIN EN ISO 1461
- The construction is according to ČSN EN 1990
- Weight of 1 MW approx. 30 t
- Made in Czech Republic