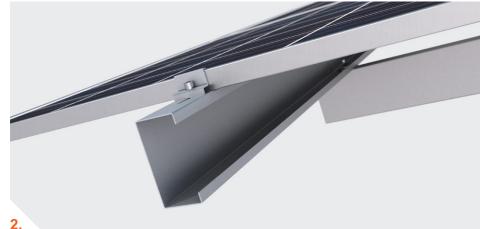

the height of the structure to be adjusted

Fastening panels to longitudinal profiles

The solution for adjusting the slope of the rafters and optimal placement of the struts

**GROUNDFIX** is a European company based in Prague. Our company focuses on providing foundation solutions for every type of soil conditions. From standard soil, with easy installation, through low density, muddy terrain where a special type of propeller screw is necessary, to hard rocky terrain where predrilling technology is required. As well as ground screws we are able to provide rammed post foundations if clients prefer this technology and the soil conditions allow it. The unique ground screw technology offers many advantages. Installation is very fast even in the case of complicated terrain and soil conditions, there are no harmful effects on the environment and it is all re-useable.