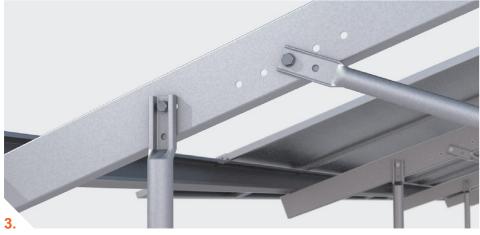

the height of the structure to be adjusted

Fastening panels to longitudinal profiles

The solution for adjusting the slope of the rafters and optimal placement of the struts

**GROUNDFIX** is a European company based in Prague. Our company focuses on providing foundation solutions for every type of soil conditions. From standard soil, with easy installation, through low density, muddy terrain where a special type of propeller screw is necessary, to hard rocky terrain where predrilling technology is required. As well as ground screws we are able to provide rammed post foundations if clients prefer this technology and the soil conditions allow it. The unique ground screw technology offers many advantages. Installation is very fast even in the case of complicated terrain and soil conditions, there are no harmful effects on the environment and it is all re-useable.