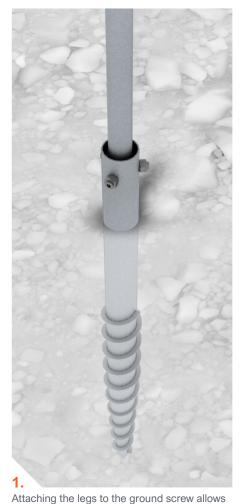

the height of the structure to be adjusted

Fastening panels to longitudinal profiles

The solution for adjusting the slope of the rafters and optimal placement of the struts

**GROUNDFIX** is a European company based in Prague. Our company focuses on providing foundation solutions for every type of soil conditions. From standard soil, with easy installation, through low density, muddy terrain where a special type of propeller screw is necessary, to hard rocky terrain where predrilling technology is required. As well as ground screws we are able to provide rammed post foundations if clients prefer this technology and the soil conditions allow it. The unique ground screw technology offers many advantages. Installation is very fast even in the case of complicated terrain and soil conditions, there are no harmful effects on the environment and it is all re-useable.