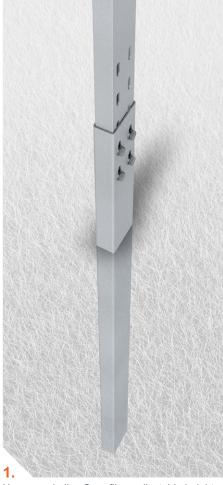

Fastening panels to longitudinal profiles

Hammered piles C profile – adjustable height of stands

The solution for adjusting the slope of the rafters and optimal placement of the struts

**GROUNDFIX** is a European company based in Prague. Our company focuses on providing foundation solutions for every type of soil conditions. From standard soil, with easy installation, through low density, muddy terrain where a special type of propeller screw is necessary, to hard rocky terrain where predrilling technology is required. As well as ground screws we are able to provide rammed post foundations if clients prefer this technology and the soil conditions allow it. The unique ground screw technology offers many advantages. Installation is very fast even in the case of complicated terrain and soil conditions, there are no harmful effects on the environment and it is all re-useable.