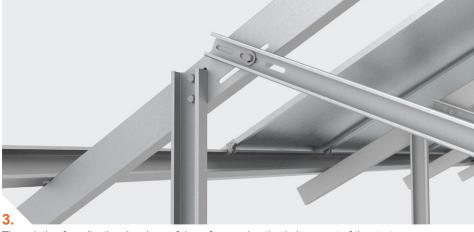

## GROUNDFIX 2V RAFTERS RAMMED

## Vlastnosti:

- Placement of panels on the structure 2 panels vertically.
- Construction for standard FVE panel tilt range 10°–30°
- The struct ure is height adjustable and can levelized uneven terrain
- The rafter construction allows the use of different panel sizes
- Easy and quick installation, the possibility of leveling the structure
- All construction elements hot-dip galvanized according to DIN EN ISO 1461
- The construction is according to ČSN EN 1990
- Weight of 1 MW approx. 26 t
- Made in Czech Republic

Fastening panels to longitudinal profiles

Hammered piles C profile – adjustable height of stands

The solution for adjusting the slope of the rafters and optimal placement of the struts

**GROUNDFIX** is a European company based in Prague. Our company focuses on providing foundation solutions for every type of soil conditions. From standard soil, with easy installation, through low density, muddy terrain where a special type of propeller screw is necessary, to hard rocky terrain where predrilling technology is required. As well as ground screws we are able to provide rammed post foundations if clients prefer this technology and the soil conditions allow it. The unique ground screw technology offers many advantages. Installation is very fast even in the case of complicated terrain and soil conditions, there are no harmful effects on the environment and it is all re-useable.