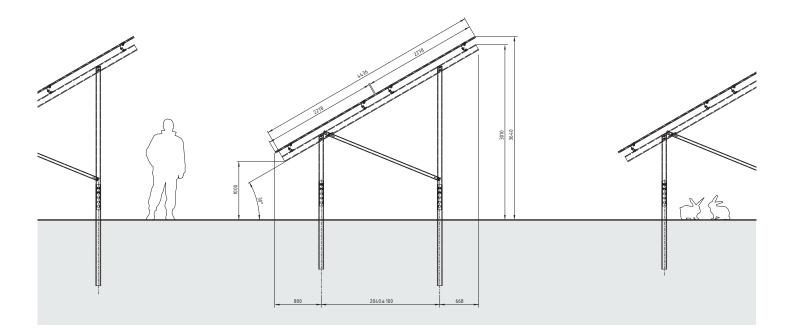

Fastening panels to longitudinal profiles

Hammered piles C profile – adjustable height of stands

The solution for adjusting the slope of the rafters and optimal placement of the struts

**GROUNDFIX** is a European company based in Prague. Our company focuses on providing foundation solutions for every type of soil conditions. From standard soil, with easy installation, through low density, muddy terrain where a special type of propeller screw is necessary, to hard rocky terrain where predrilling technology is required. As well as ground screws we are able to provide rammed post foundations if clients prefer this technology and the soil conditions allow it. The unique ground screw technology offers many advantages. Installation is very fast even in the case of complicated terrain and soil conditions, there are no harmful effects on the environment and it is all re-useable.