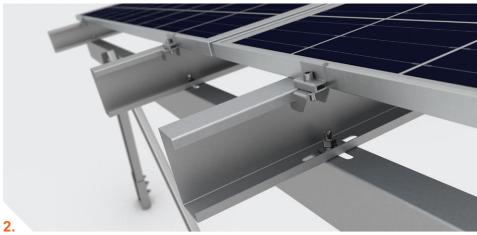

Fastening panels to longitudinal profiles

Hammered piles C profile – adjustable height of stands

The solution for adjusting the slope of the rafters and optimal placement of the struts

**GROUNDFIX** is a European company based in Prague. Our company focuses on providing foundation solutions for every type of soil conditions. From standard soil, with easy installation, through low density, muddy terrain where a special type of propeller screw is necessary, to hard rocky terrain where predrilling technology is required. As well as ground screws we are able to provide rammed post foundations if clients prefer this technology and the soil conditions allow it. The unique ground screw technology offers many advantages. Installation is very fast even in the case of complicated terrain and soil conditions, there are no harmful effects on the environment and it is all re-useable.