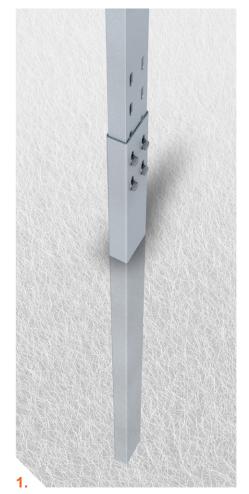

- Weight of 1 MW approx. 30 t
- Made in Czech Republic

Hammered piles C profile – manufacturer Voestalpine

Attaching the bottom brace and the aluminum profile to the purlin, which determines the tilt of the panels