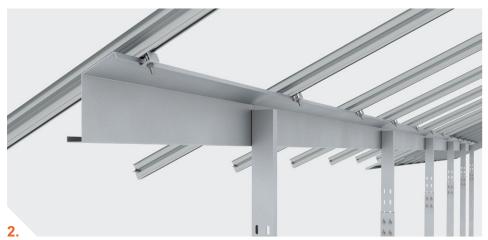

- Weight of 1 MW approx. 30 t
- Made in Czech Republic

Hammered piles C profile – manufacturer Voestalpine

Attaching the bottom brace and the aluminum profile to the purlin, which determines the tilt of the panels