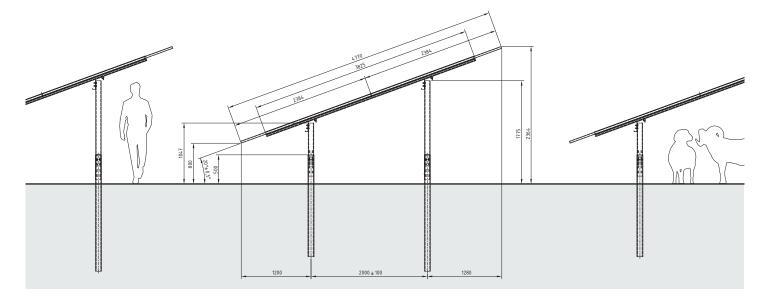

## GROUNDFIX 2V SLIDE-IN RAMMED **Features:** Placement of panels on the structure – 2 panels vertically. The optimal solution in terms of land utilization. ✓ Construction for standard FVE panel tilt range 10°-35° The structure is height adjustable and can levelized uneven terrain ✓ Hammered piles C profile Slide-in mounting of panels using a special aluminum profile. The panel is supported up along its entire length, it does not deform. Easy and quick installation. Slide-in profiles

All construction elements hot-dip galvanized according to DIN EN ISO 1461

of different cross-sections T85/T100/T125, AW6063 according to TS EN 775-9

✓ The construction is according to ČSN EN 1990

for different types of loads are provided.

- Weight of 1 MW approx. 30 t
- Made in Czech Republic

Hammered piles C profile – manufacturer Voestalpine

Attaching the bottom brace and the aluminum profile to the purlin, which determines the tilt of the panels