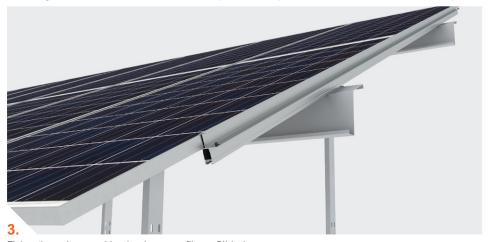

Fixing the solar panel in aluminum profiles – Slide-in

**GROUNDFIX** is a European company based in Prague. Our company focuses on providing foundation solutions for every type of soil conditions. From standard soil, with easy installation, through low density, muddy terrain where a special type of propeller screw is necessary, to hard rocky terrain where predrilling technology is required. As well as ground screws we are able to provide rammed post foundations if clients prefer this technology and the soil conditions allow it.